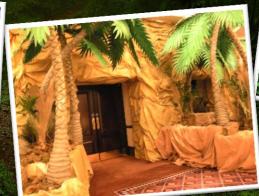

Staging Services has wide variety of Jungle props and accessories to help you create the perfect Jungle themed event.

**Below:** Staging Services creates the lost cities of the jungle with life-sized entrance features and statues.