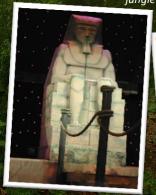

Staging Services has wide variety of Jungle props and accessories to help you create the perfect Jungle themed event.

**Below:** Staging Services creates the lost cities of the jungle with life-sized entrance features and statues.