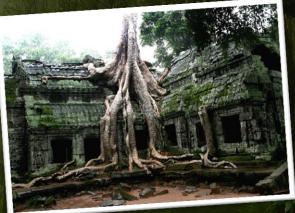

The jungle is, and has, been home to ancient civilizations with the remains of temples and lost cities been found in jungles and rainforests around the world. In the depths of the Amazon rainforest in Brazil live tribes who have literally no contact with the outside world.