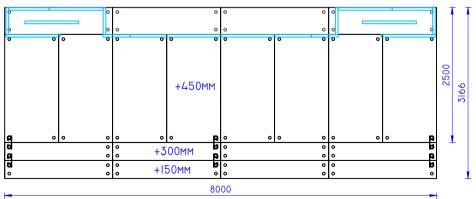

10FT

×

500MM RETURN

10FT

 $\times$ 

ӡ

CURVE

STAGING SERVICES LIMITED LEAMORE LANE