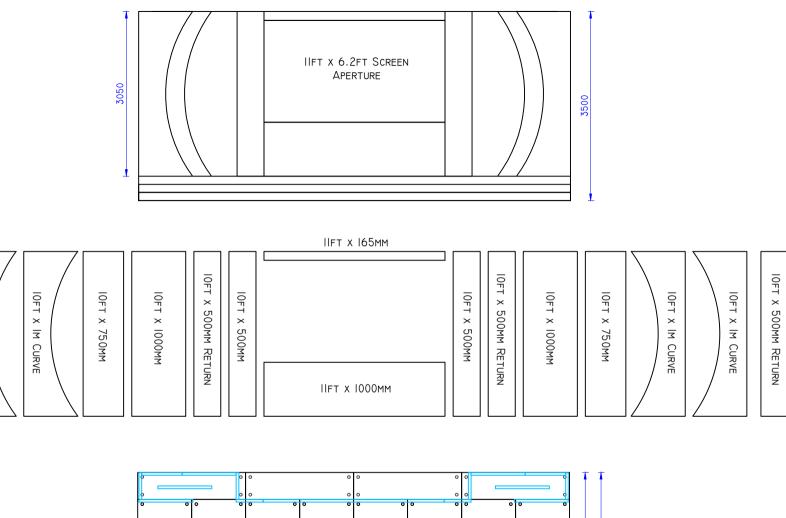

10FT

×

500MM RETURN

10FT

 $\times$ 

ӡ

CURVE

STAGING SERVICES LIMITED LEAMORE LANE